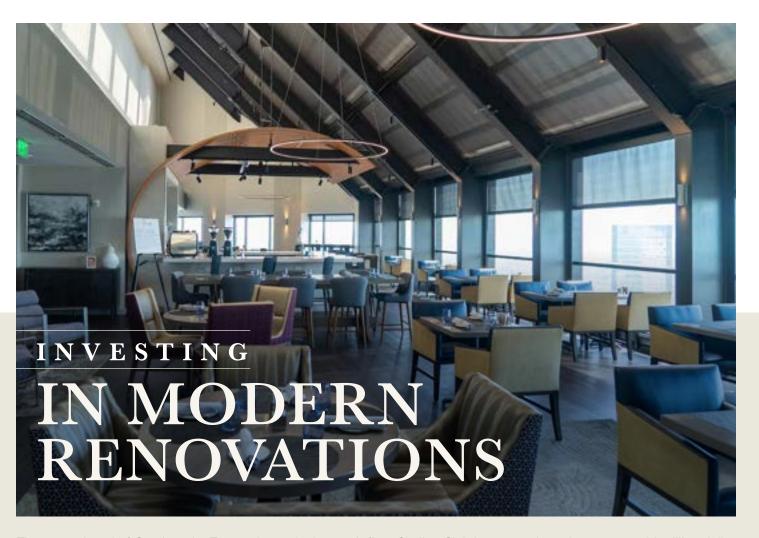

The crown jewel of OneAmerica Tower, the exclusive, 36th-floor Skyline Club has recently undergone a multi-million-dollar renovation that includes elegant upgrades to the bar, restaurant and private meeting facility.

The first floor common lobby and amenity spaces have been revamped with separate and secured entrances for better accessibility to parking and the building's unique courtyard space.

Ownership has heavily invested in the complete renovation of OneAmerica Tower's first floor dining service offerings, including the Atrium Market, Café & Marketplace.