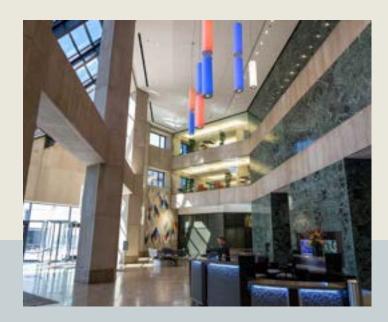

The first floor common lobby and amenity spaces have been revamped with separate and secured entrances for better accessibility to parking and the building's unique courtyard space.

Ownership has heavily invested in the complete renovation of OneAmerica Tower's first floor dining service offerings, including the Atrium Market, Café & Marketplace.