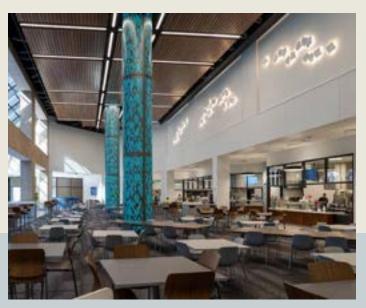

The first floor common lobby and amenity spaces have been revamped with separate and secured entrances for better accessibility to parking and the building's unique courtyard space.

Ownership has heavily invested in the complete renovation of OneAmerica Tower's first floor dining service offerings, including the Atrium Market, Café & Marketplace.