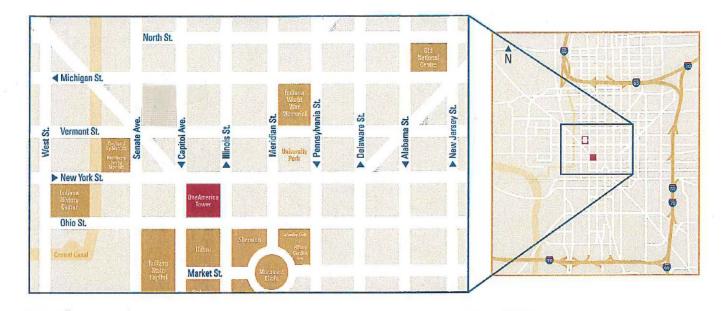

# **Driving Directions to OneAmerica Tower**

The OneAmerica Tower is located on the block bounded by New York Street (north), Capitol Avenue (west), Ohio Street (south) and Illinois Street (east). Visitor Parking is available under the Tower which is accessible off of Illinois Street or Capitol Avenue.

## **Directions from the North:**

Take I-65 south to Meridian Street exit. Cross Illinois and go south (T-L) on Meridian Street to Ohio Street. Go west one block to Illinois Street (one way north). Visitor parking is available in the Tower Garage off of Illinois. From 4-6pm on weekdays, entry is at the Capitol Avenue entrance.

## **Directions from the South:**

Take I-65 north to I-70 west. Take I-70 to Illinois Street exit. Go north on Illinois past Ohio Street. Visitor parking is available in the Tower Garage off of Illinois. From 4-6pm on weekdays, entry is at the Capitol Avenue entrance.

#### **Directions from the West:**

Take I-70 east to Illinois Street. Exit Illinois Street . Go north on Illinois past Ohio Street. Parking is available in the Tower Garage off of Illinois. From 4-6pm on weekdays, entry is at the Capitol Avenue entrance.

## **Directions from the East:**

Take I-70 west to I-65 north. Follow I-65 north to Meridian Street exit. At Meridian Street exit, cross Pennsylvania Street and go south (T-L) on Meridian Street to Ohio Street. Go west (T-R) on Ohio Street and then turn north (T-R) on Illinois. Parking is available in the Tower Garage off of Illinois. From 4-6pm on weekdays, entry is at the Capitol Avenue entrance.

## **Directions from the Northeast:**

Take I-69 south to I-465 south and then get on I-70 west. Take I-70 west to I-65 north. Follow I-65 north to Meridian Street exit. At Meridian Street exit, cross Pennsylvania Street and go south (T-L) on Meridian Street to Ohio Street. Go west (T-R) on Ohio Street and then turn north (T-R) on Illinois. Parking is available in the Tower Garage off of Illinois. From 4-6pm on weekdays, entry is at the Capitol Avenue entrance.

### **Directions to Kissing Lane:**

Kissing Lane is located on the north side of the Tower. It is a pick-up/drop-off zone and also where the Tower's loading dock is located. The dock for the Tower is at the east end of the Lane. Entrance to Kissing Lane is off of New York just east of Capitol Avenue.