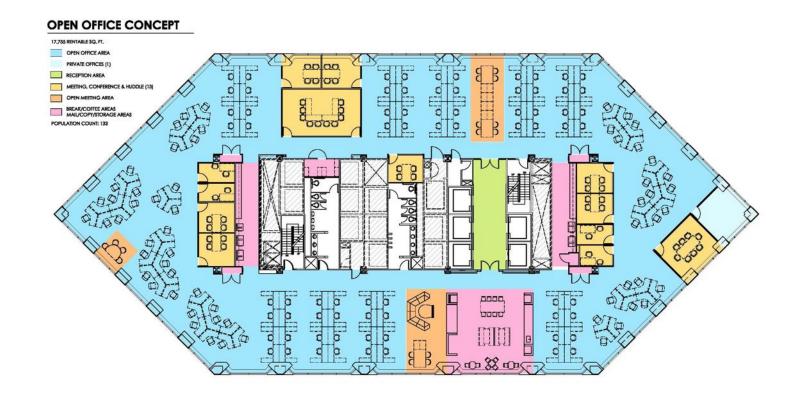

### Space Available

| Suite Number | Square Footage | Price      | Notes                 |
|--------------|----------------|------------|-----------------------|
| Suite 1600   | ±18,000        | \$24.50/sf | Available Immediately |
| Suite 1700   | ±18,000        | \$24.50/sf | Available Immediately |
| Suite 1800   | ±18,000        | \$24.50/sf | Available 11/01/16    |
| Suite 1900   | ±18,000        | \$24.50/sf | Available Immediately |
| Suite 2000   | ±18,000        | \$24.50/sf | Available Immediately |
| Suite 2100   | ±18,000        | \$24.50/sf | Available Immediately |
| Suite 2200   | ±18,000        | \$24.50/sf | Available Immediately |